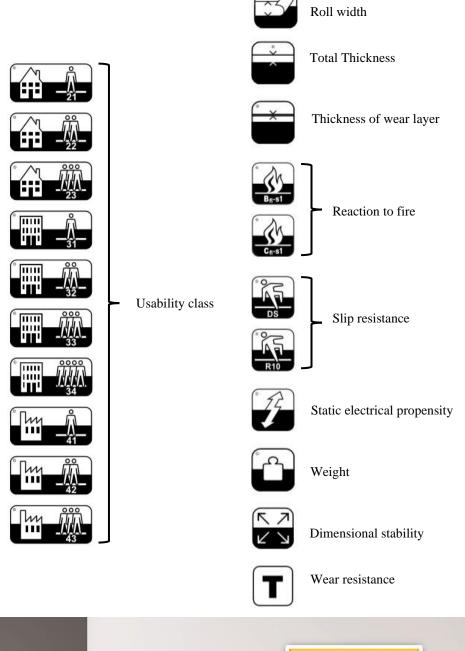

Flexible, heterogeneous, foamed floor covering with total thickness of 2,2mm and wear layer of 0,5mm. It is designed for the residential interiors with high intensity of usage, public buildings with heavy traffic and rooms that require protection against static electricity. Due to the mat surface it has achieved more noble appearance.























3,4m







# FLEXAR



Flexible, heterogeneous floor covering with total thickness of 2,0mm based on solid layers, wear layer of 0,80mm and mat finishing. It can be used in the residential buildings with high intensity of usage, public buildings with heavy traffic, in the industry facilities with high intensity of usage and in rooms that require protection against static electricity.































## **Pictograms**