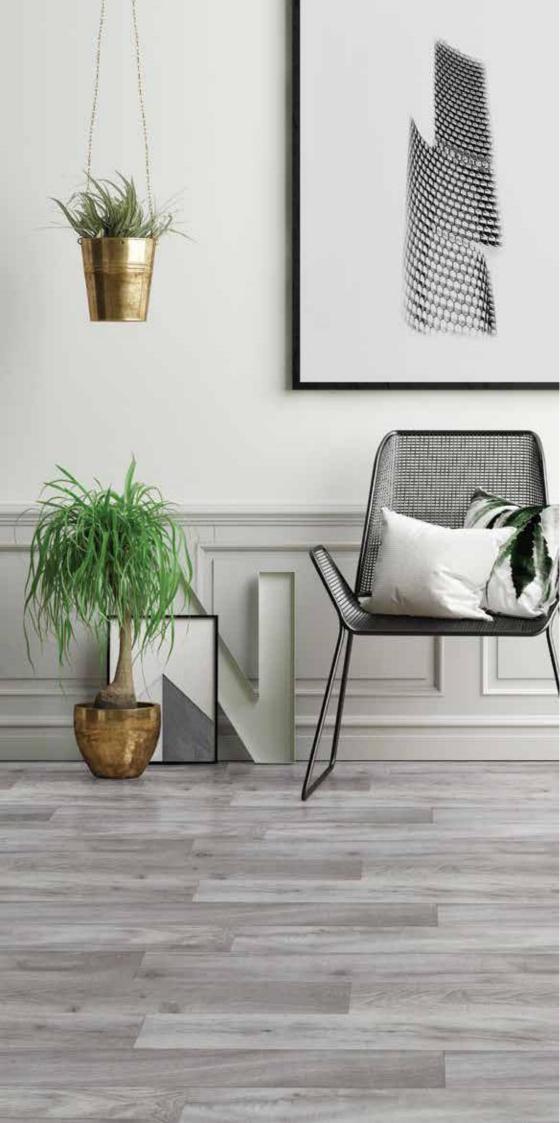

r residential use. As the first in the residential range, LaVida features a supreme combination of mechanical embossing, felt-backing and R10 quality. This premium line was designed for the most demanding clients worldwide both in terms of total thickness and wear layer which are 2,80mm and 0,50mm accordingly. Combining all these features in one product resulted in high comfort of use and excellent sound absorption properties.





























## BONUS



The most popular heterogeneous resilient floor covering with total thickness of 1,3mm produced on fiberglass with transparent wear layer 0,15mm. This product combines good quality with affordable price. It is designed for the residential interiors. A wide range of designs can adapt it to any interior.



























## MAXIMA EKO



Economical and comfortable floor covering with total thickness of 2,5mm and wear layer of 0,15mm. Resilient PVC foam used as an under layer of Maxima Eko provides good insulation properties and increases the comfort of usage. Due to the latest design trends it suits perfectly to the interiors like bedrooms, dining rooms, kitchens and living rooms.























# MAXIMA



Comfortable resilient floor covering with total thickness of 3,0mm and wear layer of 0,2mm. Thanks to finishing with foamed back layer it has good insulation and soundproofing properties. Maxima is an example of original design and practical usage. It is noiseless, warm and elegant.





























# ORION



Flexible, heterogeneous, foamed floor covering with total thickness 2,2m