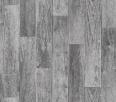

## ALTERNATIVE

573-01

4m

protection against static electricity.

573-02

4m

Heterogeneous, foamed floor covering with total thickness 2,0mm and wear layer 0,4mm. It is designed for the usage in the residential interiors with high intensity of usage, public buildings with heavy traffic and in rooms that require