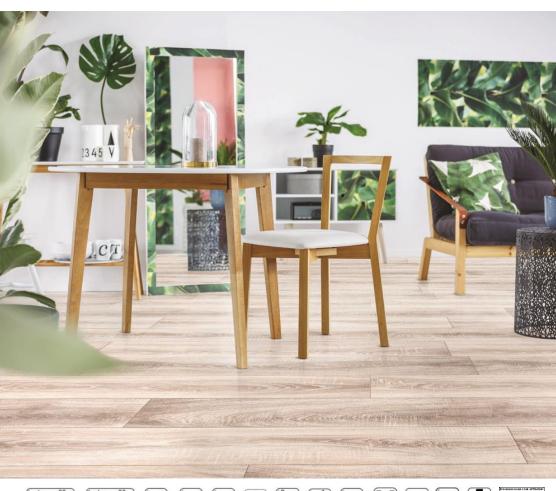

#### **ESCOBAR**

4m

531-01

562-02

581-04 3,4m

Escobar is a PVC floor covering created for residential construction. The matt surface emphasizes the classic character of wood reproduced under the 0.20 mm surface layer.

Total thickness is 2.90mm. The felt finish increases the comfort of use, the soft and durable surface has a very good property of reducing impact sounds - 17dB.