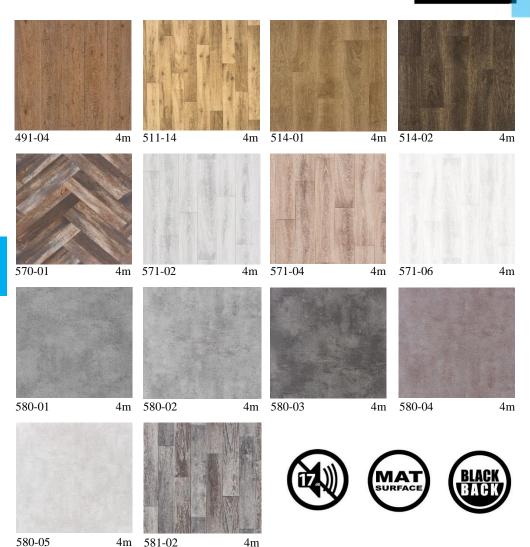

#### **ESCOBAR**











4m

531-01



562-02



581-04 3,4m

Escobar is a PVC floor covering created for residential construction. The matt surface emphasizes the classic character of wood reproduced under the 0.20 mm surface layer.

Total thickness is 2.90mm. The felt finish increases the comfort of use, the soft and durable surface has a very good property of reducing impact sounds - 17dB.































## SYRIUS



511-14

516-08



514-03





516-09

















4m









4m

















## LA VIDA



LaVida is an entirely new line of PVC floor coverings designated for residential use. As the first in the residential range, LaVida features a supreme combination of mechanical embossing, felt-backing and R10 quality. This premium line was designed for the most demanding clients worldwide both in terms of total thickness and wear layer which are 2,80mm and 0,50mm accordingly. Combining all these features in one product resulted in high comfort of use and excellent sound absorption properties.





























## BONUS



The most popular heterogeneous resilient floor covering with total thickness of 1,3mm produced on fiberglass with transparent wear layer 0,15mm. This product combines good quality with affordable price. It is designed for the residential interiors. A wide ran