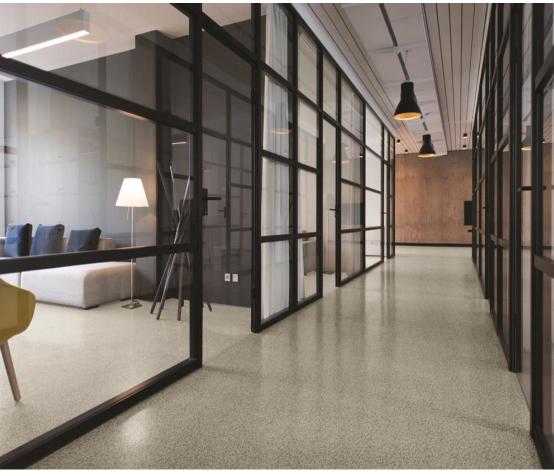

## BONUS

The most popular heterogeneous resilient floor covering with total thickness of 1,3mm produced on fiberglass with transparent wear layer 0,15mm. This product combines good quality with affordable price. It is designed for the residential interiors. A wide range of designs can adapt it to any interior.

## MAXIMA EKO

Economical and comfortable floor covering with total thickness of 2,5mm and wear layer of 0,15mm. Resilient PVC foam used as an under layer of Maxima Eko provides good insulation properties and increases the comfort of usage. Due to the latest design trends it suits perfectly to the interiors like bedrooms, dining rooms, kitchens and living rooms.

# MAXIMA

Comfortable resilient floor covering with total thickness of 3,0mm and wear layer of 0,2mm. Thanks to finishing with foamed back layer it has good insulation and soundproofing properties. Maxima is an example of original design and practical usage. It is noiseless, warm and elegant.