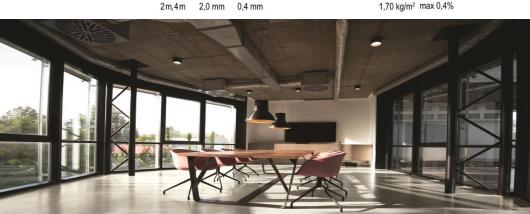

with heavy traffic and in rooms that require protection against static electricity.



























#### ORION CHIPS







Flexible, heterogeneous, foamed floor covering with total thickness 2,2mm and wear layer 0,5mm. It is designed for the usage in the residential interiors with high intensity of usage, public buildings with heavy traffic and in rooms that require protection against static electricity.

























3,4m

## ALTERNATIVE









573-01

4m

protection against static electricity.

573-02

4m

Heterogeneous, foamed floor covering with total thickness 2,0mm and wear layer 0,4mm. It is designed for the usage in the residential interiors with high intensity of usage, public buildings with heavy traffic and in rooms that require



























## ORION MAT





Flexible, heterogeneous, foamed floor covering with total thickness of 2,2mm and wear layer of 0,5mm. It is designed for the residential interiors with high intensity of usage, public buildings with heavy traffic and rooms that require protection against static electricity. Due to the mat surface it has achieved more noble appearance.























3,4m







# FLEXAR



Flexible, heterogeneous floor covering with total thickness of 2,0mm based on solid layers, wear layer of 0,80mm and mat finishing. It can be used in the residential buildings with high intensity of usage, public buildings with heavy traffic, in the industry facilities with high intensity of usage and in rooms that require protection against static electricity.































#