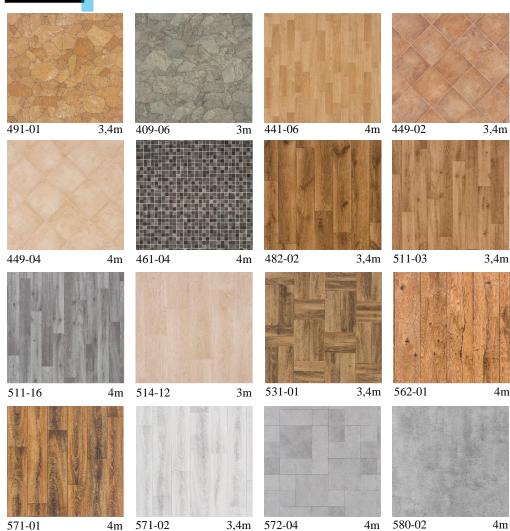

#### **ESCOBAR**

4m

531-01

562-02

581-04 3,4m

Escobar is a PVC floor covering created for residential construction. The matt surface emphasizes the classic character of wood reproduced under the 0.20 mm surface layer.

Total thickness is 2.90mm. The felt finish increases the comfort of use, the soft and durable surface has a very good property of reducing impact sounds - 17dB.