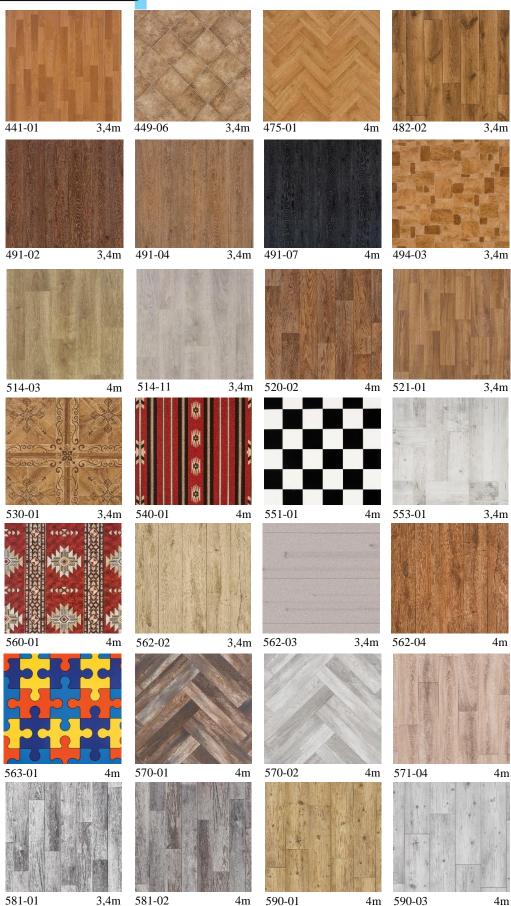

#### **ESCOBAR**

4m

531-01

562-02

581-04 3,4m

Escobar is a PVC floor covering created for residential construction. The matt surface emphasizes the classic character of wood reproduced under the 0.20 mm surface layer.

Total thickness is 2.90mm. The felt finish increases the comfort of use, the soft and durable surface has a very good property of reducing impact sounds - 17dB.

## SYRIUS

511-14

516-08

514-03

516-09

4m

4m

## LA VIDA

LaVida is an entirely new line of PVC floor coverings designated for residential use. As the first in the residential range, LaVida features a supreme combination of mechanical embossing, felt-backing and R10 quality. This premium line was designed for the most demanding clients worldwide both in terms of total thickness and wear layer which are 2,80mm and 0,50mm accordingly. Combining all these features in one product resulted in high comfort of use and excellent sound absorption properties.

## BONUS

The most popular heterogeneous resilient floor covering with total thickness of 1,3mm produced on fiberglass with transparent wear layer 0,15mm. This product combines good quality with affordable price. It is designed for the residential interiors. A wide range of designs can adapt it to any interior.

## MAXIMA EKO

Economical and comfortable floor covering with total thickness of 2,5mm and wear layer of 0,15mm. Resilient PVC foam used as an under layer of Maxima Eko provides good insulation properties and increases the comfort of usage. Due to the latest design trends it suits perfectly to the interiors like bedrooms, dining rooms, kitchens and living rooms.

# MAXIMA

Comfortable resilient floor covering with total thickness of 3,0mm and wear layer of 0,2mm. Thanks to finishing with foamed back layer it has good insulation and soundproofing properties. Maxima is an example of original design and practical usage. It is noiseless, warm and elegant.

# ORION

Flexible, heterogeneous, foamed floor covering with total thickness 2,2mm and wear layer 0,5mm. It is designed for the usage in the residential interiors with high intensity of usage, public buildings with heavy traffic and in rooms that require protection against static electricity.

#### ORION CHIPS

Flexible, heterogeneous, foamed floor covering with total thickness 2,2mm and wear layer 0,5mm. It is designed for the usage in the residential interiors with high intensity of usage, public buildings with heavy traffic and in rooms that require protection against static electricity.

## ALTERNATIVE

573-01

4m

protection against static electricity.

573-02

4m

Heterogeneous, foamed floor covering with total thickness 2,0mm and wear layer 0,4mm. It is designed for the usage in the residential interiors with high intensity of usage, public buildings with heavy traffic and in rooms that require

## ORION MAT

Flexible, heterogeneous, foamed floor covering with total thickness of 2,2mm and wear layer of 0,5mm. It is designed for the residential interiors with high intensity of usage, public buildings with heavy traffic and rooms that require protection against static electricity. Due to the mat surface it has achieved more noble appearance.

# FLEXAR

Flexible, heterogeneous floor covering with total thickness of 2,0mm based on solid layers, wear layer of 0,80mm and mat finishing. It can be used in the residential buildings with high intensity of usage, public buildings with heavy traffic, in the industry facilities with high intensity of usage and in rooms that require protection against static electricity.