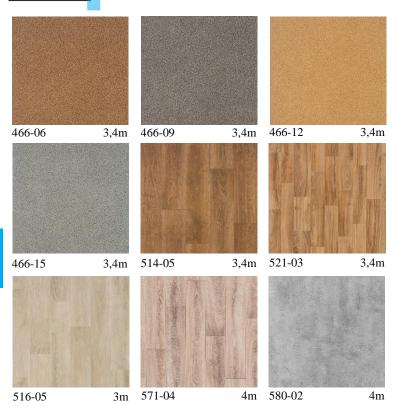

e range of designs can adapt it to any interior.



























## MAXIMA EKO



Economical and comfortable floor covering with total thickness of 2,5mm and wear layer of 0,15mm. Resilient PVC foam used as an under layer of Maxima Eko provides good insulation properties and increases the comfort of usage. Due to the latest design trends it suits perfectly to the interiors like bedrooms, dining rooms, kitchens and living rooms.























# MAXIMA



Comfortable resilient floor covering with total thickness of 3,0mm and wear layer of 0,2mm. Thanks to finishing with foamed back layer it has good insulation and soundproofing properties. Maxima is an example of original design and practical usage. It is noiseless, warm and elegant.





























# ORION



Flexible, heterogeneous, foamed floor covering with total thickness 2,2mm and wear layer 0,5mm. It is designed for the usage in the residential interiors with high intensity of usage, public buildings with heavy traffic and in rooms that require protection against static electricity.



























#### ORION CHIPS







Flexible, heterogeneous, foamed floor covering with total thickness 2,2mm and wear layer 0,5mm. It is designed for the usage in the residential interiors with high intensity of usage, public buildings with heavy traffic and in rooms that require protection against static electricity.

























3,4m

## ALTERNATIVE









573-01

4m

protection against static electricity.

573-02

4m

Heterogeneous, foamed floor covering with total thickness