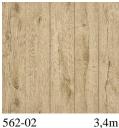

#### **ESCOBAR**

4m

531-01

562-02

581-04 3,4m

Escobar is a PVC floor covering created for residential construction. The matt surface emphasizes the classic character of wood reproduced under the 0.20 mm surface layer.

Total thickness is 2.90mm. The felt finish increases the comfort of use, the soft and durable surface has a very good property of reducing impact sounds - 17dB.