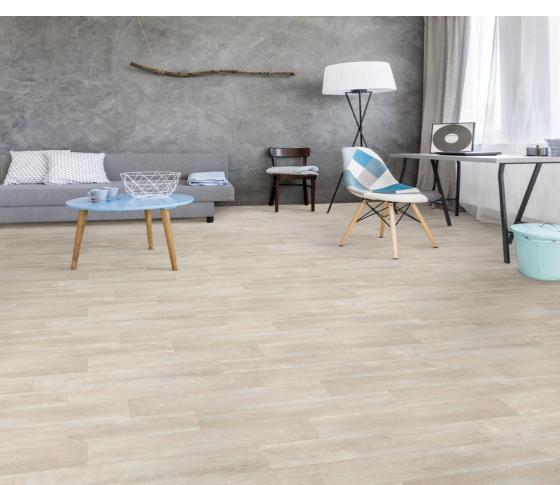

n against static electricity.

























3,4m

## ALTERNATIVE









573-01

4m

protection against static electricity.

573-02

4m

Heterogeneous, foamed floor covering with total thickness 2,0mm and wear layer 0,4mm. It is designed for the usage in the residential interiors with high intensity of usage, public buildings with heavy traffic and in rooms that require



























## ORION MAT





Flexible, heterogeneous, foamed floor covering with total thickness of 2,2mm and wear layer of 0,5mm. It is designed for the residential interiors with high intensity of usage, public buildings with heavy traffic and rooms that require protection against static electricity. Due to the mat surface it has achieved more noble appearance.























3,4m







# FLEXAR



Flexible, heterogeneous floor covering with total thickness of 2,0mm based on solid layers, wear layer of 0,80mm and mat finishing. It can be used in the residential buildings with high intensity of usage, public buildings with heavy traffic, in the industry facilities with high intensity of usage and in rooms that require protection against static electricity.































## **Pictograms**