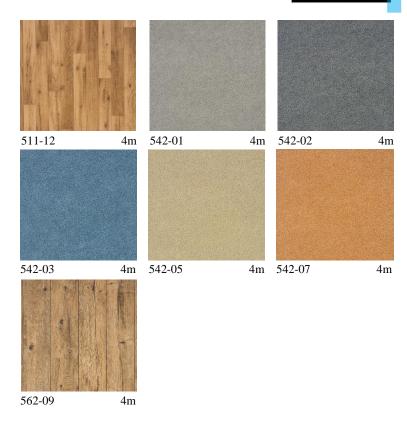

atic electricity.

























3,4m

## ALTERNATIVE









573-01

4m

protection against static electricity.

573-02

4m

Heterogeneous, foamed floor covering with total thickness 2,0mm and wear layer 0,4mm. It is designed for the usage in the residential interiors with high intensity of usage, public buildings with heavy traffic and in rooms that require



























## ORION MAT





Flexible, heterogeneous, foamed floor covering with total thickness of 2,2mm and wear layer of 0,5mm. It is designed for the residential interiors with high intensity of usage, public buildings with heavy traffic and rooms that require protection against static electricity. Due to the mat surface it has achieved more noble appearance.























3,4m







# FLEXAR



Flexible, heterogeneous floor covering with total thickness of 2,0mm based on solid layers, wear layer of 0,80mm and mat finishing. It can be used in the residential buildings with high intensity of usage, public buildings with heavy traffic, in the industry facilities with high intensity of usage and in rooms that require protection against static electricity.































## **Pictograms**